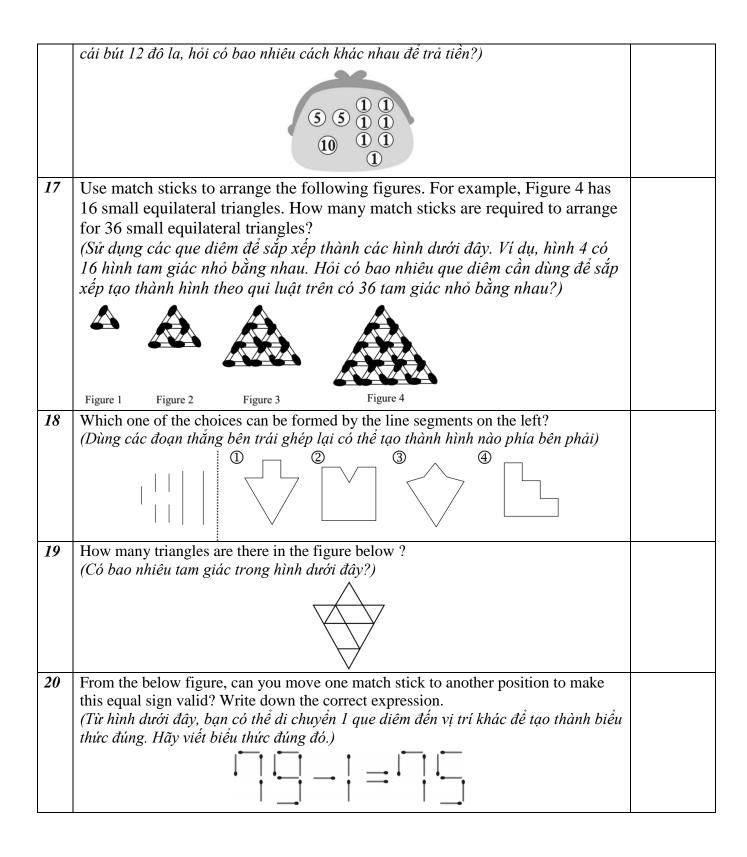

|                                                                       |               |              |                           |  |
|    | right. If he wants to buy a \$12 pen, how many different ways can he pay for it?                                                                                                   |                                                                       |               |              |                           |  |
|    | (Henry có 1 số đồng xu tính                                                                                                                                                        | theo                                                                  | đô la như hi  | ình dưới. Nế | êu anh ây muốn mua một    |  |



GOOD LUCK ©