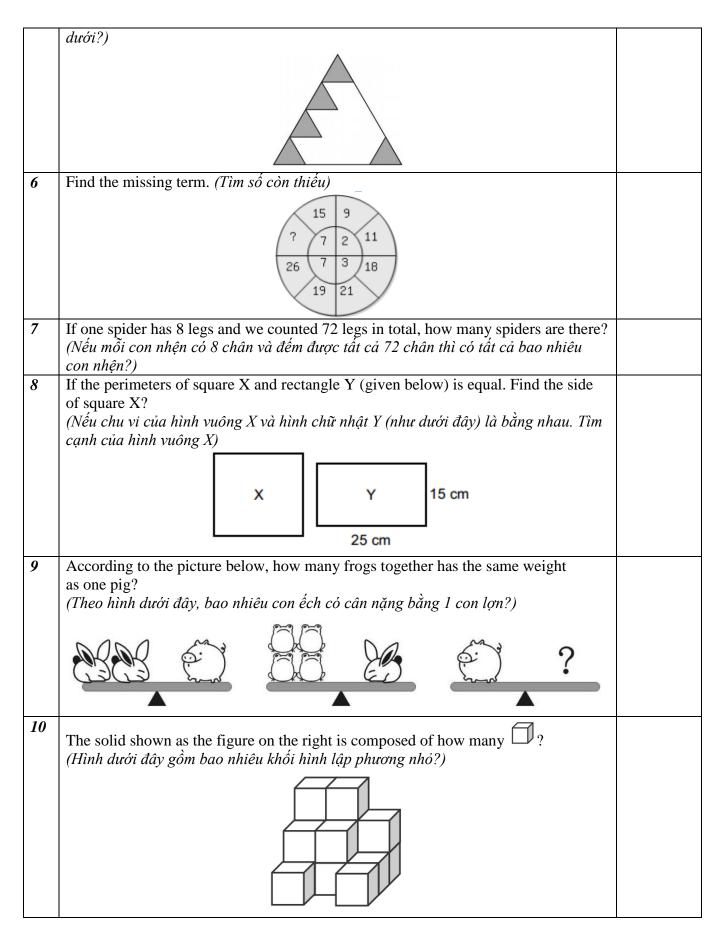

Fill your answer in the blank near to each question.

| No | <b>Question</b>                                                                                                                                                                 | Your<br>answer |  |  |  |  |
|----|---------------------------------------------------------------------------------------------------------------------------------------------------------------------------------|----------------|--|--|--|--|
| 1  | Circle the shape at the right which fits into the open space of the graph given below: ( <i>Chọn hình phù hợp để điền vào chỗ còn trống cho phù hợp qui luật</i> )              |                |  |  |  |  |
|    |                                                                                                                                                                                 |                |  |  |  |  |
|    | $ \begin{array}{cccccccccccccccccccccccccccccccccccc$                                                                                                                           |                |  |  |  |  |
| 2  | 1 1 4 1 1 1 1 1 1 6 6 6 6                                                                                                                                                       |                |  |  |  |  |
|    | Counting from the left, which one is the Cherry?(Dếm từ trái sang thì quả cherry đứng ở vị trí nào?)A) 5 <sup>th</sup> B) 6 <sup>th</sup> C) 7 <sup>th</sup> D) 8 <sup>th</sup> |                |  |  |  |  |
| 3  |                                                                                                                                                                                 |                |  |  |  |  |
|    | Compare one and one , which is longer?                                                                                                                                          |                |  |  |  |  |
|    | (So sánhvàvà, cái nào dài hơn?)A)B)C) SameD) Don't know                                                                                                                         |                |  |  |  |  |
| 4  | Write down whole numbers from 20 to 50, a total of how many 5's would                                                                                                           |                |  |  |  |  |
|    | show up in the numbers written down?                                                                                                                                            |                |  |  |  |  |
|    | (Viết các số tự nhiên từ 20 đến 50, có tất cả bao nhiêu chữ số 5)<br>A) 3 B) 4 C) 5 D) 6                                                                                        |                |  |  |  |  |
| 5  | How many $\triangle$ triangles that are missing from the large triangle shown on the figure below?                                                                              |                |  |  |  |  |
|    | (Có bao nhiêu hình tam giác 📥 còn thiếu để điền vào đầy hình tam giác lớn ở phía                                                                                                |                |  |  |  |  |

| 11 | Suppose there are 25 people                                                                                                                                                        |                                                                       |               |              |                           |  |
|----|------------------------------------------------------------------------------------------------------------------------------------------------------------------------------------|-----------------------------------------------------------------------|---------------|--------------|---------------------------|--|
|    | person counting from the fir                                                                                                                                                       | rst pe                                                                | rson on her l | eft, how ma  | my people are standing on |  |
|    | her right?<br>(Giả sử có 25 người đang xếp hàng từ trái sang phải. Nếu Elsa là người thứ 9 đếm<br>từ người đầu tiên phía tính từ phía trái của cô ấy. Hỏi có bao nhiêu người ở bên |                                                                       |               |              |                           |  |
|    |                                                                                                                                                                                    |                                                                       |               |              |                           |  |
|    | 12                                                                                                                                                                                 | The following table shows the number of computers manufactured by two |               |              |                           |  |
|    | companies in 4 weeks.                                                                                                                                                              |                                                                       |               |              |                           |  |
|    | (Bảng dưới đây mô tả số lượng máy tính được sản xuất bởi 2 công ty trong 4 tuần)                                                                                                   |                                                                       |               |              |                           |  |
|    | Week Company A Company B                                                                                                                                                           |                                                                       |               |              |                           |  |
|    |                                                                                                                                                                                    | 1                                                                     | 24            | 24           | 7                         |  |
|    |                                                                                                                                                                                    | 2                                                                     | 36            | 48           | 1                         |  |
|    |                                                                                                                                                                                    | 3                                                                     | 30            | 24           | 1                         |  |
|    |                                                                                                                                                                                    | 4                                                                     | 24            | 36           |                           |  |
|    |                                                                                                                                                                                    |                                                                       |               |              | J                         |  |
|    | Which of the following statements is not true?                                                                                                                                     |                                                                       |               |              |                           |  |
|    | (Câu nào dưới đây không đúng?)                                                                                                                                                     |                                                                       |               |              |                           |  |
|    | a) In 4 weeks Company A manufactured fewer computers than Company B.                                                                                                               |                                                                       |               |              |                           |  |
|    | (Trong 4 tuần công ty A sản xuất được ít máy tính hơn công ty B)<br>b) In the first two works Company A manufactured more computers than Company                                   |                                                                       |               |              |                           |  |
|    | b) In the f irst two weeks Company A manufactured more computers than Company B.                                                                                                   |                                                                       |               |              |                           |  |
|    | ь.<br>(Trong 2 tuần đầu tiên, công ty A sản xuất nhiều máy tính hơn công ty B)                                                                                                     |                                                                       |               |              |                           |  |
|    | c) In the last two weeks Company A manufactured fewer computers than Company                                                                                                       |                                                                       |               |              |                           |  |
|    | B.                                                                                                                                                                                 |                                                                       |               |              |                           |  |
|    | (Trong 2 tuần cuối, công ty A sản xuất ít máy tính hơn công ty B)                                                                                                                  |                                                                       |               |              |                           |  |
|    | d) In the first and last week together Company A manufactured fewer computers                                                                                                      |                                                                       |               |              |                           |  |
|    | than Company B.                                                                                                                                                                    |                                                                       |               |              |                           |  |
| 12 | (Tính tuần đầu tiên và tuần cuối cùng, công ty A sản xuất ít máy tính hơn công ty B)                                                                                               |                                                                       |               |              |                           |  |
| 13 | Find the next two numbers in the following pattern:<br>$(Tim 2 s \acute{\alpha} ti \acute{\alpha} n theo cita dãu s \acute{\alpha} sau)$                                           |                                                                       |               |              |                           |  |
|    | ( <i>Tìm 2 số tiếp theo của dãy số sau</i> )<br>5; 10; 40; 240;;;                                                                                                                  |                                                                       |               |              |                           |  |
| 14 | According to the below picture, Point B is on which direction of Point A?                                                                                                          |                                                                       |               |              |                           |  |
|    | (Theo hình dưới đây, vị trí của điểm B so với điểm A là?)                                                                                                                          |                                                                       |               |              |                           |  |
|    |                                                                                                                                                                                    |                                                                       |               |              |                           |  |
|    |                                                                                                                                                                                    |                                                                       |               |              |                           |  |
|    |                                                                                                                                                                                    |                                                                       |               |              |                           |  |
|    |                                                                                                                                                                                    |                                                                       | W E           |              |                           |  |
|    | A) East side B) We                                                                                                                                                                 | est si                                                                | de            | C) South sic | de D) North side          |  |
| 15 |                                                                                                                                                                                    |                                                                       |               | /            | ,                         |  |
|    | Let $\aleph$ is a operation that: $1 \ \aleph \ 3 = 4$ ; $5 \ \aleph \ 2 = 35$ ; $4 \ \aleph \ 1 = 20$ . If $8 \ \aleph \ A = 80$ , then $A = ?$ .                                 |                                                                       |               |              |                           |  |
|    | (Cho $\%$ là phép toán mà: 1 $\%$ 3 = 4; 5 $\%$ 2 = 35; 4 $\%$ 1 = 20. Nếu 8 $\%$ A = 80,                                                                                          |                                                                       |               |              |                           |  |
|    | thì A bằng bao nhiêu?)                                                                                                                                                             |                                                                       |               |              |                           |  |
| 16 | Henry has some coins that show their values in dollars as shown in the figure on the                                                                                               |                                                                       |               |              |                           |  |
|    | right. If he wants to buy a \$12 pen, how many different ways can he pay for it?                                                                                                   |                                                                       |               |              |                           |  |
|    | (Henry có 1 số đồng xu tính                                                                                                                                                        | theo                                                                  | đô la như hi  | ình dưới. Nế | êu anh ây muốn mua một    |  |

GOOD LUCK ©